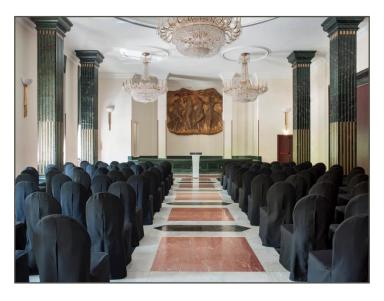

#### DISCOVER OUR MEETING ROOMS: ALBENIZ

Old ballroom of the XIX century original palace. Special height of 5,8 meters. Max capacity 270 p. theatre.