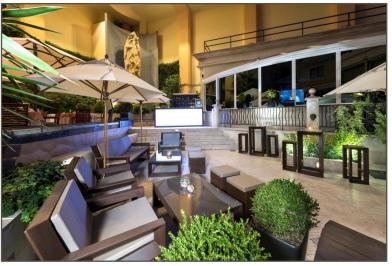

#### DISCOVER OUR MEETING ROOMS: TERRACE

A private oasis in the middle of the city, perfect for organizing corporate or social events. Max capacity 220 people in cocktail.

#### **GASTRONOMY DELIGHTS**

- "El Jardín" restaurant is the perfect place to enjoy a signature menu, either in the glass-walled restaurant or out on the garden terrace.
- The elegant Bar 49 is an Art Deco inspired space
  offering local culinary specialities and excellent
  cocktails designed to relax you while you enjoy the
  sophisticated atmosphere in the hotel's main lobby.
- The Sunday Brunch, which has been served for over 10 years and sets the benchmark for gastronomy in Madrid.