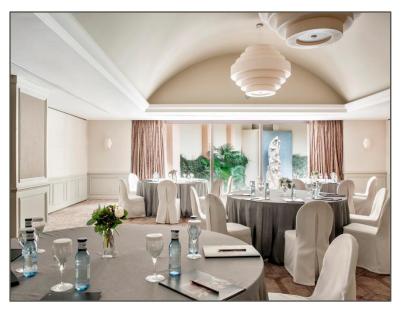

## YOUR EVENT DESERVES A UNIQUE VENUE

- 15 meeting rooms with natural daylight.
- 2.250sqm of meeting space.
- 6 meeting rooms renovated in September 2015.
- Main ballroom "Plata" with 608sqm and maximum capacity of 600 people in banquet set up.
- Spacious summer terrace with capacity up to 220 people in cocktail set up.
- Groups exclusivity for bookings of 175-200 rooms.
- Maximum groups room availability: 200.

## EXCLUSIVE FEATURES FOR MEETINGS

- Special locations such as our magnificent lobby.
- We have some clear meeting rooms such as Albéniz or Escorial Centro.
- Split meeting rooms available to ensure the fluidity of your event.
- Easy on line proposal process.
- Sustainability programme Green Engage and Green Globe Certification.