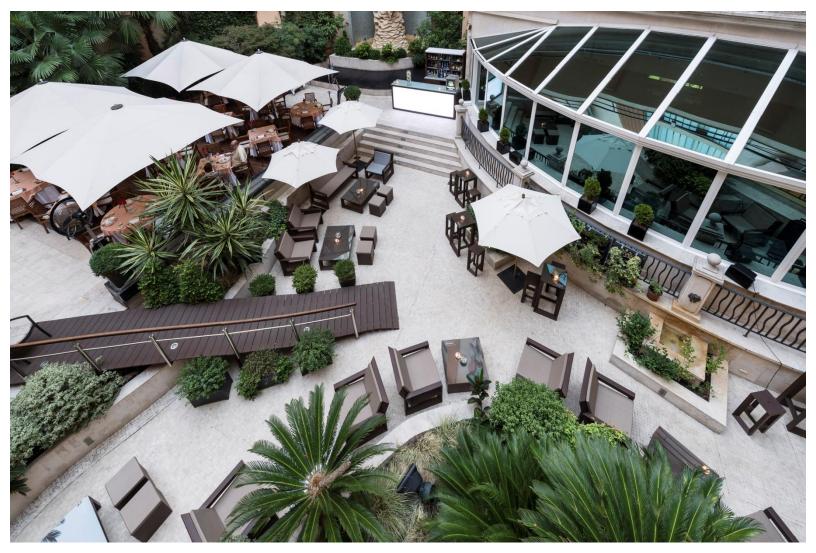

#### DISCOVER OUR MEETING ROOMS: TERRACE

A private oasis in the middle of the city, perfect for organizing corporate or social events. Max capacity 220 people in cocktail.

#### **GASTRONOMY DELIGHTS**

- "El Jardín" restaurant is the perfect place to enjoy a signature menu, either in the glass-walled restaurant or out on the garden terrace.
- The elegant Bar 49 is an Art Deco inspired space
  offering local culinary specialities and excellent
  cocktails designed to relax you while you enjoy the
  sophisticated atmosphere in the hotel's main lobby.
- The Sunday Brunch, which has been served for over 10 years and sets the benchmark for gastronomy in Madrid.