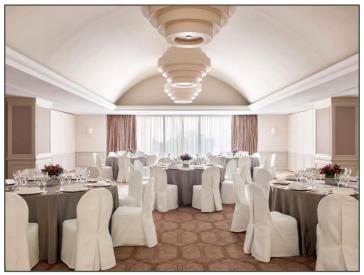

## YOUR EVENT DESERVES A UNIQUE VENUE

- 15 meeting rooms with natural daylight.
- 2.250sqm of meeting space.
- 6 meeting rooms renovated in September 2015.
- Main ballroom "Plata" with 608sqm and maximum capacity of 600 people in banquet set up.
- Spacious summer terrace with capacity up to 220 people in cocktail set up.
- Groups exclusivity for bookings of 175-200 rooms.
- Maximum groups room availability: 200.