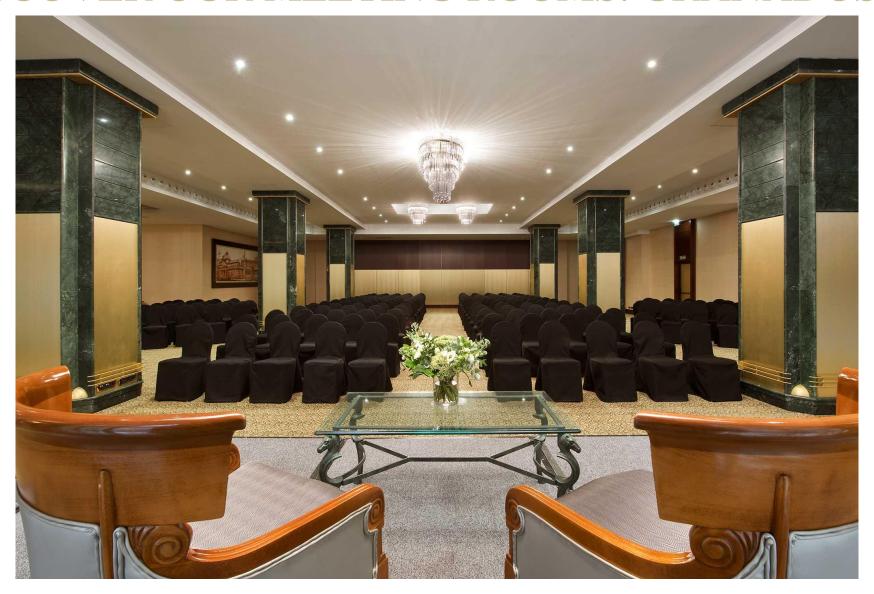

## YOUR EVENT DESERVES A UNIQUE VENUE

- 15 meeting rooms with natural daylight.
- 2.250sqm of meeting space.
- 6 meeting rooms renovated in September 2015.
- Main ballroom "Plata" with 608sqm and maximum capacity of 600 people in banquet set up.
- Spacious summer terrace with capacity up to 220 people in cocktail set up.
- Groups exclusivity for bookings of 175-200 rooms.
- Maximum groups room availability: 200.

#### DISCOVER OUR MEETING ROOMS: PLATA

Highest ballroom with a ceiling of 5,7 meters. Direct access to terrace. Max capacity: 600 banquet.