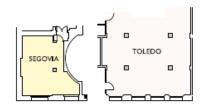

#### DISCOVER OUR MEETING ROOMS: TOLEDO

Meeting room with the original style of the XIX century palace. Max capacity 60 people in banquet.

#### DISCOVER OUR MEETING ROOMS: SEGOVIA

Meeting room with views to the Castellana and max capacity of 26 people, imperial table and coffee break.