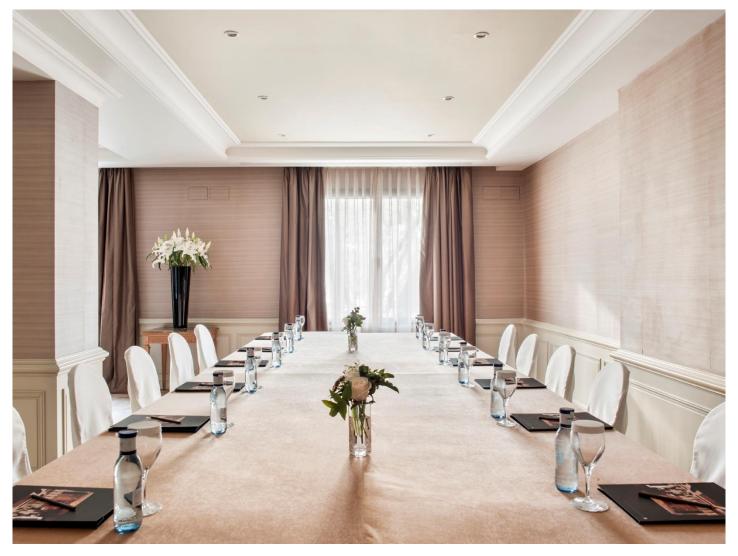

## YOUR EVENT DESERVES A UNIQUE VENUE

- 15 meeting rooms with natural daylight.
- 2.250sqm of meeting space.
- 6 meeting rooms renovated in September 2015.
- Main ballroom "Plata" with 608sqm and maximum capacity of 600 people in banquet set up.
- Spacious summer terrace with capacity up to 220 people in cocktail set up.
- Groups exclusivity for bookings of 175-200 rooms.
- Maximum groups room availability: 200.

#### DISCOVER OUR MEETING ROOMS: PLATA

Highest ballroom with a ceiling of 5,7 meters. Direct access to terrace. Max capacity: 600 banquet.