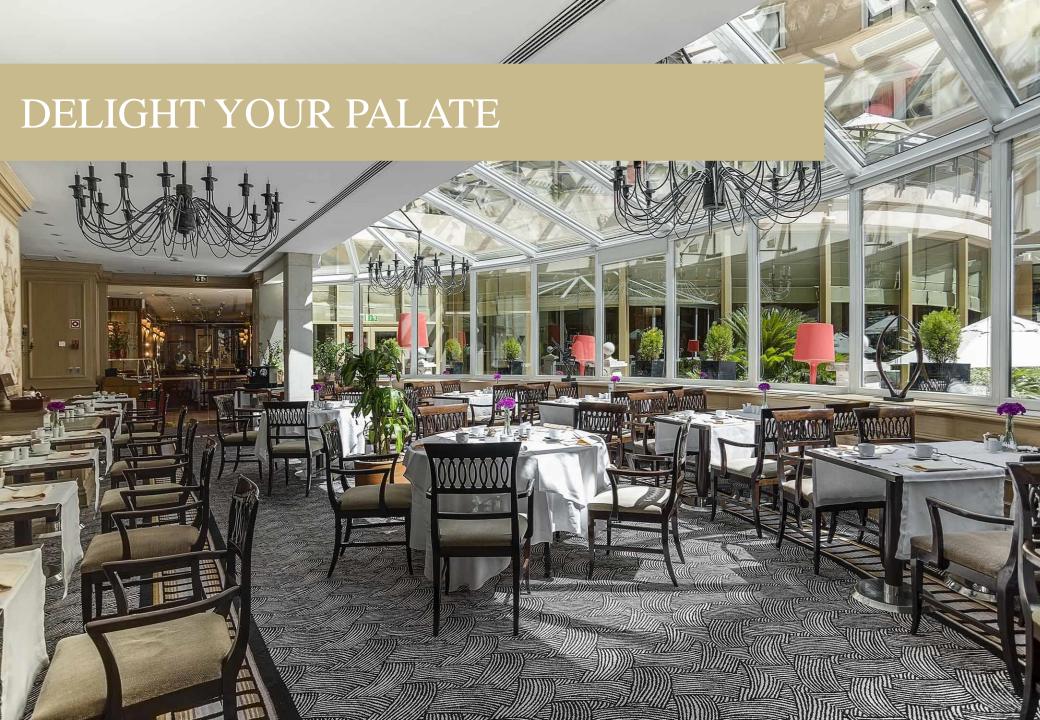

#### **GASTRONOMY DELIGHTS**

- "El Jardín" restaurant is the perfect place to enjoy a signature menu, either in the glass-walled restaurant or out on the garden terrace.
- The elegant Bar 49 is an Art Deco inspired space
  offering local culinary specialities and excellent
  cocktails designed to relax you while you enjoy the
  sophisticated atmosphere in the hotel's main lobby.
- The Sunday Brunch, which has been served for over 10 years and sets the benchmark for gastronomy in Madrid.