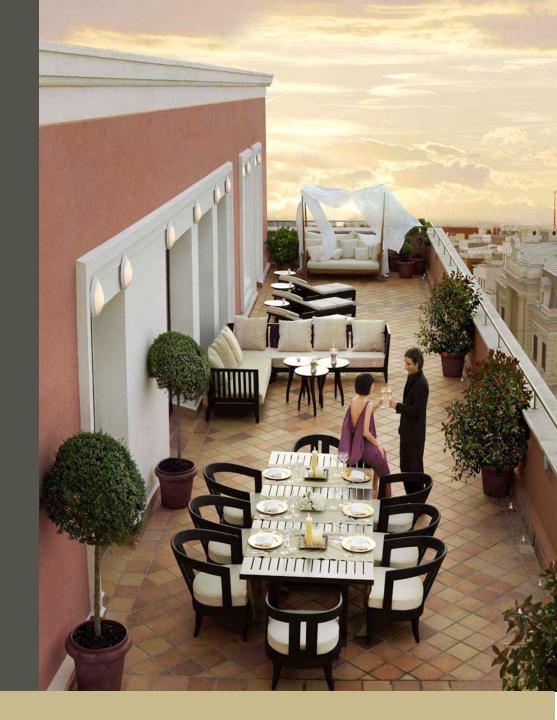

#### DISCOVER OUR MEETING ROOMS: TERRACE

A private oasis in the middle of the city, perfect for organizing corporate or social events. Max capacity 220 people in cocktail.