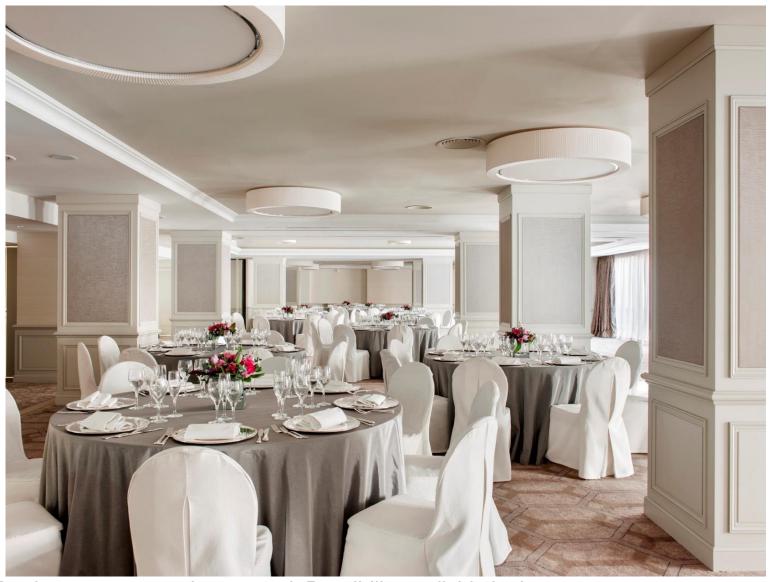

## YOUR EVENT DESERVES A UNIQUE VENUE

- 15 meeting rooms with natural daylight.
- 2.250sqm of meeting space.
- 6 meeting rooms renovated in September 2015.
- Main ballroom "Plata" with 608sqm and maximum capacity of 600 people in banquet set up.
- Spacious summer terrace with capacity up to 220 people in cocktail set up.
- Groups exclusivity for bookings of 175-200 rooms.
- Maximum groups room availability: 200.

#### **GALA EVENTS**

- InterContinental Madrid stands out for its prowess in organising events and for the quality of its gastronomy.
- Our team's many years of experience will take the stress out of coordinating all kinds of gala and social events.
- Instant Service Coordinator.