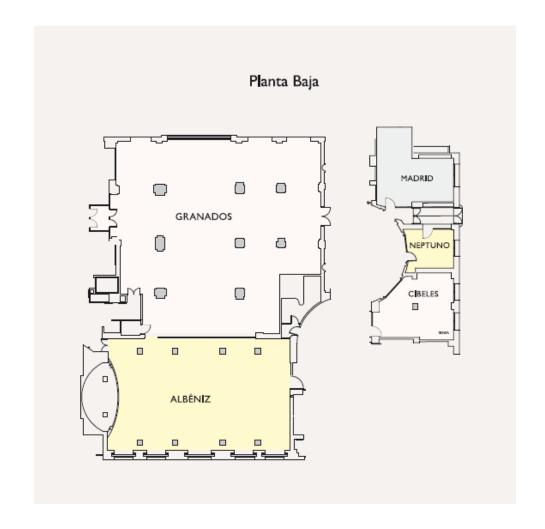

#### DISCOVER OUR MEETING ROOMS: ALBENIZ

Old ballroom of the XIX century original palace. Special height of 5,8 meters. Max capacity 270 p. theatre.

#### DISCOVER OUR MEETING ROOMS: GRANADOS

Ballroom with great dimensions with direct access to the terrace. Max capacity 400 people in cocktail.