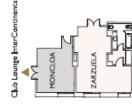

### DISCOVER OUR MEETING ROOMS: ZARZUELA

Recently renewed meeting room, ideal for banquets, max capacity 30 people.

#### DISCOVER OUR MEETING ROOMS: MONCLOA

Private room belonging to the Club Lounge, equipped with the latest technology. Imperial table for 12 people.