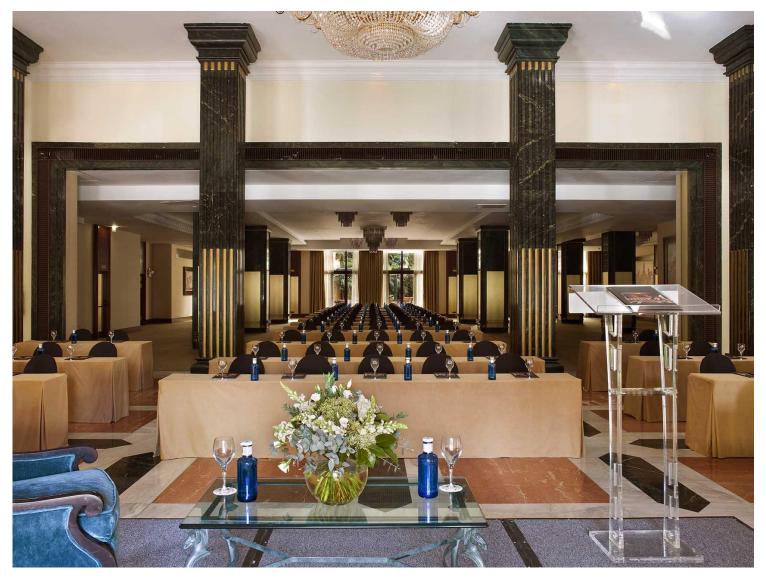

#### DISCOVER OUR MEETING ROOMS: PLATA

Highest ballroom with a ceiling of 5,7 meters. Direct access to terrace. Max capacity: 600 banquet.

#### DISCOVER OUR MEETING ROOMS: ALBENIZ

Old ballroom of the XIX century original palace. Special height of 5,8 meters. Max capacity 270 p. theatre.