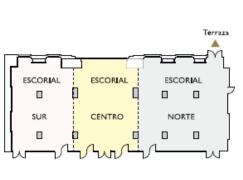

#### DISCOVER OUR MEETING ROOMS: ESCORIALES

Meeting space recently renewed. Possibility to divide in three separate spaces. Access to a terrace. Max capacity 300 people in banquet.

# DISCOVER OUR MEETING ROOMS: ESCORIAL NORTE

Meeting space recently renewed with access to terrace. Max capacity 160 people in banquet.

### DISCOVER OUR MEETING ROOMS: ESCORIAL CENTRO

Meeting space recently renewed with a dome and panoramic view to the terrace. Max capacity 115 p. theatre.

#### DISCOVER OUR MEETING ROOMS: ESCORIAL SUR

Meeting space recently renewed. Max capacity 60 people in banquet.