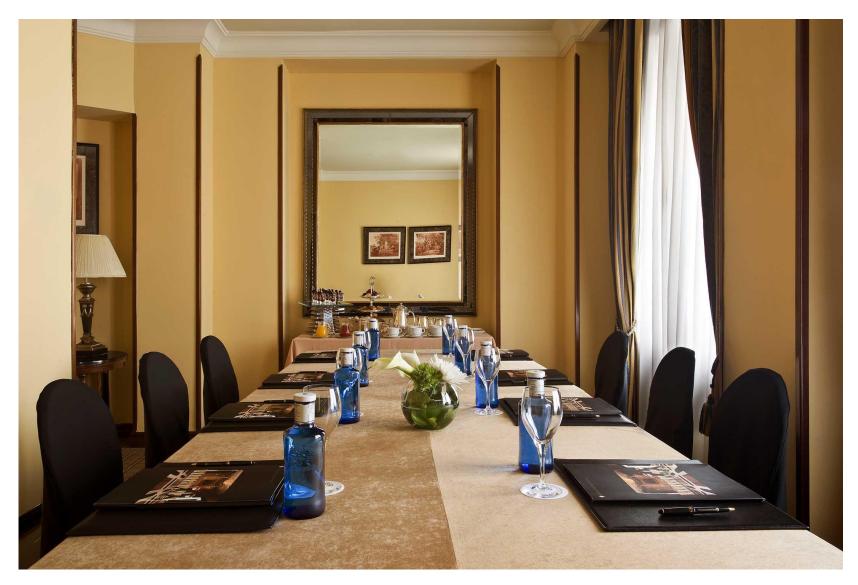

## YOUR EVENT DESERVES A UNIQUE VENUE

- 15 meeting rooms with natural daylight.
- 2.250sqm of meeting space.
- 6 meeting rooms renovated in September 2015.
- Main ballroom "Plata" with 608sqm and maximum capacity of 600 people in banquet set up.
- Spacious summer terrace with capacity up to 220 people in cocktail set up.
- Groups exclusivity for bookings of 175-200 rooms.
- Maximum groups room availability: 200.