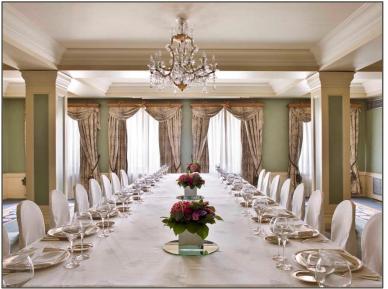

#### DISCOVER OUR MEETING ROOMS: PLATA

Highest ballroom with a ceiling of 5,7 meters. Direct access to terrace. Max capacity: 600 banquet.