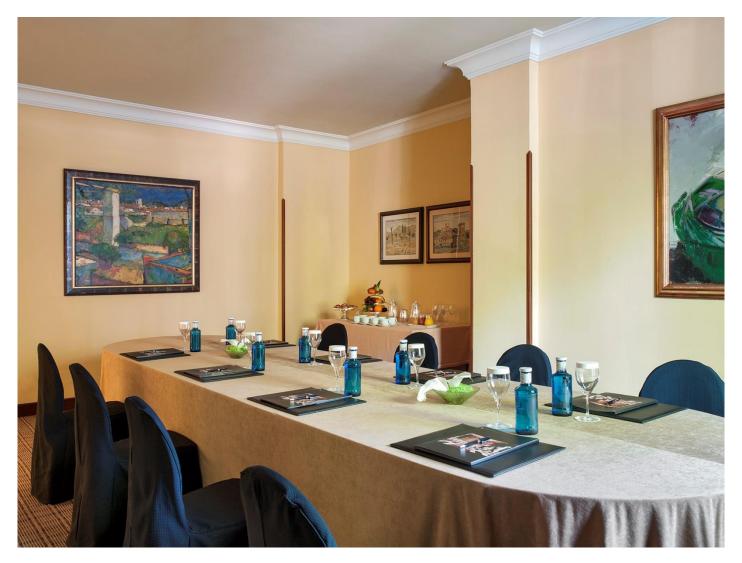

#### DISCOVER OUR MEETING ROOMS: ESCORIALES

Meeting space recently renewed. Possibility to divide in three separate spaces. Access to a terrace. Max capacity 300 people in banquet.