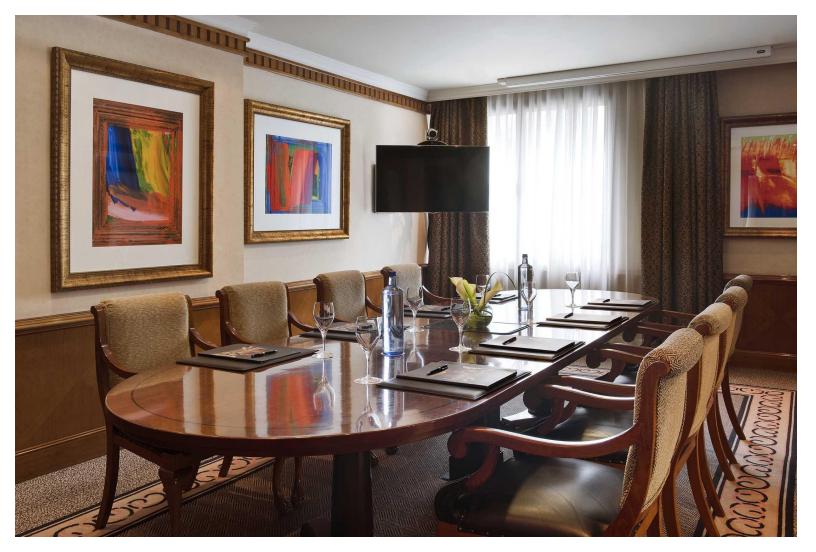

#### DISCOVER OUR MEETING ROOMS: MONCLOA

Private room belonging to the Club Lounge, equipped with the latest technology. Imperial table for 12 people.