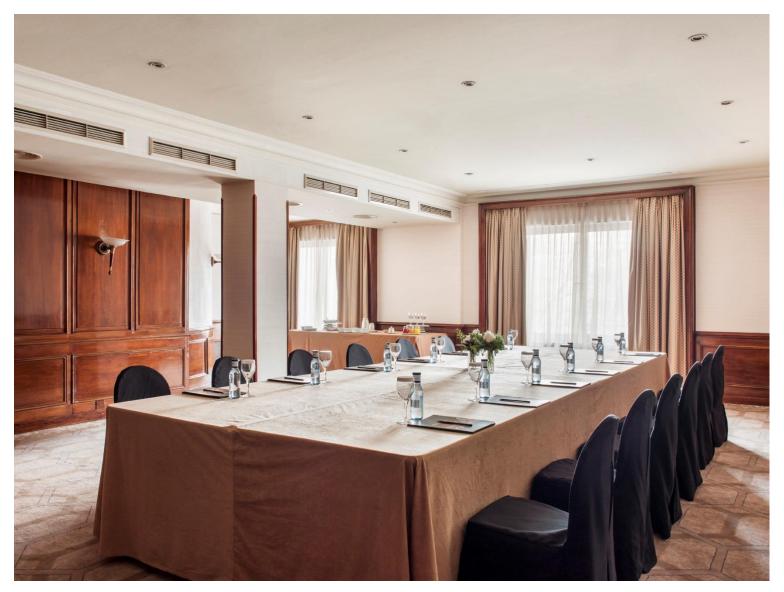

## YOUR EVENT DESERVES A UNIQUE VENUE

- 15 meeting rooms with natural daylight.
- 2.250sqm of meeting space.
- 6 meeting rooms renovated in September 2015.
- Main ballroom "Plata" with 608sqm and maximum capacity of 600 people in banquet set up.
- Spacious summer terrace with capacity up to 220 people in cocktail set up.
- Groups exclusivity for bookings of 175-200 rooms.
- Maximum groups room availability: 200.

### **OUR MEETING ROOMS**

|                                |                      |           |          | -O-     |           |         |        |         | Ares mi | 22 <sup>2</sup> (8 <b>4</b> () | Dimensiona mtra2 (sq f) |             |            | 9.0       | Heigt      | h (ft)    | Deer Dimensions |            |          |            | Reer     |            |       |
|--------------------------------|----------------------|-----------|----------|---------|-----------|---------|--------|---------|---------|--------------------------------|-------------------------|-------------|------------|-----------|------------|-----------|-----------------|------------|----------|------------|----------|------------|-------|
|                                | 2222<br>2222<br>2222 | 00 00     | Y        |         | g p       | d D     | 0000   | Ç       | 5       | <                              |                         |             |            |           | <b>1</b>   |           |                 |            |          |            | <b>*</b> | Echibition | Oleor |
| Name of Room                   | Theatre              | Classroom | Cocktail | Banquet | Boardroom | U Shape | Buffet | Cabaret | Square  | Square                         | Langht (m)              | Widelin (m) | Langht (5) | Weeh (II) | Haight (m) | Haght (5) | Width (m)       | Height (m) | Week (f) | Helgit (5) |          | _          |       |
| Plata<br>(Albeniz+Granados)    | 600                  | 300       | 630      | 600     | 100       | 100     | 490    | 250     | 608,8   | 6.554                          | 21,5                    | 33,0        | 70.5       | 108,2     | 5,7        | 18,7      | -               | _          | _        | -          | 0        | No         | Yes   |
| Albéniz                        | 270                  | 150       | 200      | 160     | 60        | 60      | 110    | 120     | 225,45  | 2.427                          | 18,0                    | 11,9        | 59,1       | 39,0      | 5,8        | 19,2      | 219             | 2,47       | 7,19     | 8,10       | 0        | No         | Yes   |
| Granados                       | 250                  | 150       | 400      | 260     | 50        | 58      | 200    | 120     | 383.35  | 4.127                          | 21,5                    | 21,1        | 70.5       | 69,2      | 3,1        | 10,1      | 2,33            | 1,96       | 7,64     | 6,43       | 0        | No         | Yes   |
| Escoriales<br>(Escorial N+C+S) | 250                  | 120       | 350      | 300     | 75        | 70      | 240    | 88      | 401     | 4.317                          | 30,2                    | 143         | 99,1       | 47,0      | 4,0        | 13,1      | 1,66            | 2,01       | 5,45     | 6,59       | -1       | No         | Yes   |
| Escorial Norte                 | 100                  | 50        | 130      | 160     | 30        | 25      | 80     | 56      | 165     | 1.776                          | 13,9                    | 12,4        | 45,6       | 40,6      | 2,6        | 8,5       | 1,65            | 2,04       | 5,41     | 6,69       | -1       | No         | Yes   |
| Escorial Centro                | 115                  | 60        | 110      | 90      | 40        | 50      | 60     | 56      | 118     | 1.270                          | 14,3                    | 9,3         | 47,0       | 30,6      | 4,0        | 13,1      | 1,49            | 1,99       | 4,89     | 6.53       | -1       | Yes        | No    |
| Escorial Sur                   | 50                   | 40        | 70       | 70      | 26        | 20      | 50     | 32      | 110     | 1.184                          | 13.5                    | 8,0         | 40,9       | 27,1      | 2,6        | 8,5       | 1,47            | 2,03       | 4,82     | 6,66       | -1       | No         | Yes   |
| Villahermosa                   | 100                  | 45        | 200      | 160     | 30        | 30      | 150    | 50      | 230     | 2.476                          | 20,1                    | 0,4         | 65,9       | 1,3       | 2,5        | 8,3       | 1,25            | 2,00       | 4,10     | 6.56       | -1       | No         | Yes   |
| Toledo                         | 60                   | 30        | 60       | 60      | 28        | 26      | 40     | 32      | 88,15   | 949                            | 9.7                     | 9,3         | 31,7       | 30,5      | 3,0        | 9,7       | 1,59            | 2,20       | 5,22     | 7,22       | -1       | No         | Yes   |
| Segovia                        | 40                   | 30        | 50       | 45      | 26        | 26      | 30     | 18      | 64      | 689                            | 9,6                     | 6,6         | 31,5       | 21,7      | 3,0        | 9,7       | 1,00            | 2,00       | 3,28     | 6,56       | -1       | No         | Yes   |
| La Zarzuela                    | 36                   | 24        | 40       | 30      | 20        | -       | 22     | 16      | 33,9    | 365                            | 7.3                     | 61          | 240        | 19,9      | 2.7        | 8,9       | 1,47            | 1,98       | 4,82     | 6.50       | -1       | Yes        | No    |
| Moncloa                        | -                    | _         | _        | 12      | 12        | -       | -      |         | 26,8    | 289                            | 6.5                     | 3.5         | 21,5       | 11,6      | 2,5        | 8,2       | 0,82            | 1,94       | 2,69     | 6,37       | -1       | Yes        | No    |
| Continentes                    | 30                   | 16        | 80       | 64      | 20        | -       | 48     | 24      | 127     | 1.367                          | 13,6                    | 9,5         | 44,7       | 31,3      | 3,1        | 10,2      | 1,52            | 2,05       | 4,987    | 6,726      | -1       | No         | Yes   |
| Sala Verde                     | 38                   | 24        | 50       | 50      | 22        | 24      | 35     | 32      | 53      | 571                            | 6,4                     | 8,6         | 21,0       | 28,2      | 2,81       | 9,2       | 1,4             | 2,16       | 4,593    | 7,087      | -1       | No         | Yes   |
| Biblioteca                     | 25                   | 12        | 20       | 24      | 12        | _       | 18     | 14      | 57      | 614                            | 8,4                     | 5,8         | 27,4       | 18,9      | 2,65       | 8,7       | 1,4             | 2,16       | 4,593    | 7,087      | -1       | Yes        | No    |
| Cibeles                        | 20                   | _         | 25       | 18      | 12        | _       | 16     | 14      | 28,9    | 311                            | 6,9                     | 5,4         | 22,5       | 17,6      | 29         | 9,6       | 0,88            | 2,19       | 2,89     | 7,19       | 0        | Yes        | No    |
| Madrid                         | 26                   | 14        | 35       | 20      | 16        | _       | 16     | 14      | 27,54   | 296                            | 5,4                     | 61          | 17,7       | 20,0      | 3,0        | 9,8       | 0,90            | 2,33       | 2,95     | 7,64       | 0        | Yes        | No    |
| Terraza                        | 250                  | _         | 220      | 150     | 40        | _       | 80     | _       | 330     | 3.552                          | 29,0                    | 21,0        | 95,1       | 68,9      | -          | _         | 2,03            | 6,6        | 2        | 65         | 0        | Yes        | No    |