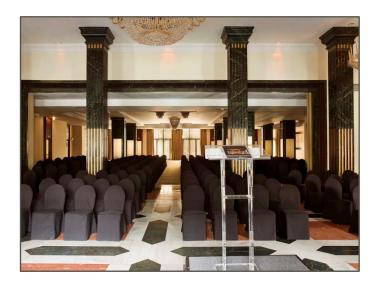

#### DISCOVER OUR MEETING ROOMS: PLATA

Highest ballroom with a ceiling of 5,7 meters. Direct access to terrace. Max capacity: 600 banquet.

#### DISCOVER OUR MEETING ROOMS: ALBENIZ

Old ballroom of the XIX century original palace. Special height of 5,8 meters. Max capacity 270 p. theatre.