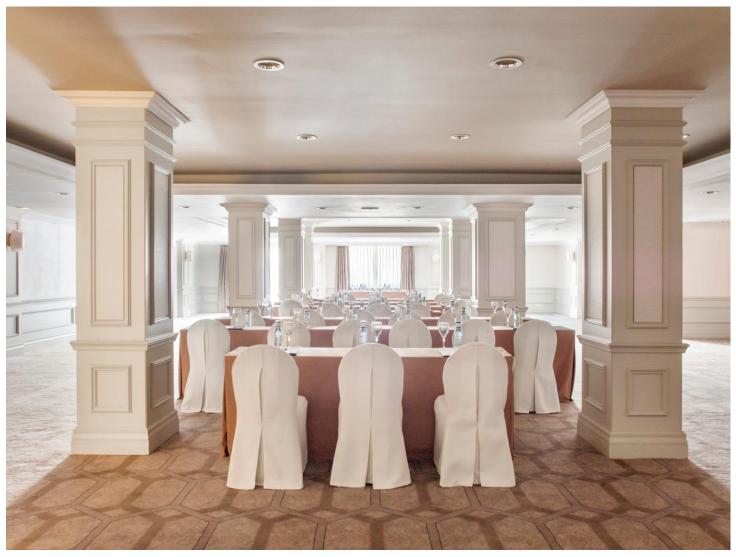

## YOUR EVENT DESERVES A UNIQUE VENUE

- 15 meeting rooms with natural daylight.
- 2.250sqm of meeting space.
- 6 meeting rooms renovated in September 2015.
- Main ballroom "Plata" with 608sqm and maximum capacity of 600 people in banquet set up.
- Spacious summer terrace with capacity up to 220 people in cocktail set up.
- Groups exclusivity for bookings of 175-200 rooms.
- Maximum groups room availability: 200.

### **OUR MEETING ROOMS**

|                                |                      |           |          | -O-     |           |         |        |         | Ares mi | 22 <sup>2</sup> (8 <b>4</b> () | Dimensiona mtra2 (sq f) |             |            | 9.0       | Heigt      | h (ft)    | Deer Dimensions |            |          |            | Reer     |            |       |
|--------------------------------|----------------------|-----------|----------|---------|-----------|---------|--------|---------|---------|--------------------------------|-------------------------|-------------|------------|-----------|------------|-----------|-----------------|------------|----------|------------|----------|------------|-------|
|                                | 2222<br>2222<br>2222 | 00 00     | Y        |         | g p       | d D     | 0000   | Ç       | 5       | <                              |                         |             |            |           | <b>1</b>   |           |                 |            |          |            | <b>*</b> | Echibition | Oleor |
| Name of Room                   | Theatre              | Classroom | Cocktail | Banquet | Boardroom | U Shape | Buffet | Cabaret | Square  | Square                         | Langht (m)              | Widelin (m) | Langht (5) | Weeh (II) | Haight (m) | Haght (5) | Width (m)       | Height (m) | Week (f) | Helgit (5) |          | _          |       |
| Plata<br>(Albeniz+Granados)    | 600                  | 300       | 630      | 600     | 100       | 100     | 490    | 250     | 608,8   | 6.554                          | 21,5                    | 33,0        | 70.5       | 108,2     | 5,7        | 18,7      | -               | _          | _        | -          | 0        | No         | Yes   |
| Albéniz                        | 270                  | 150       | 200      | 160     | 60        | 60      | 110    | 120     | 225,45  | 2.427                          | 18,0                    | 11,9        | 59,1       | 39,0      | 5,8        | 19,2      | 219             | 2,47       | 7,19     | 8,10       | 0        | No         | Yes   |
| Granados                       | 250                  | 150       | 400      | 260     | 50        | 58      | 200    | 120     | 383.35  | 4.127                          | 21,5                    | 21,1        | 70.5       | 69,2      | 3,1        | 10,1      | 2,33            | 1,96       | 7,64     | 6,43       | 0        | No         | Yes   |
| Escoriales<br>(Escorial N+C+S) | 250                  | 120       | 350      | 300     | 75        | 70      | 240    | 88      | 401     | 4.317                          | 30,2                    | 143         | 99,1       | 47,0      | 4,0        | 13,1      | 1,66            | 2,01       | 5,45     | 6,59       | -1       | No         | Yes   |
| Escorial Norte                 | 100                  | 50        | 130      | 160     | 30        | 25      | 80     | 56      | 165     | 1.776                          | 13,9                    | 12,4        | 45,6       | 40,6      | 2,6        | 8,5       | 1,65            | 2,04       | 5,41     | 6,69       | -1       | No         | Yes   |
| Escorial Centro                | 115                  | 60        | 110      | 90      | 40        | 50      | 60     | 56      | 118     | 1.270                          | 14,3                    | 9,3         | 47,0       | 30,6      | 4,0        | 13,1      | 1,49            | 1,99       | 4,89     | 6.53       | -1       | Yes        | No    |
| Escorial Sur                   | 50                   | 40        | 70       | 70      | 26        | 20      | 50     | 32      | 110     | 1.184                          | 13.5                    | 8,0         | 40,9       | 27,1      | 2,6        | 8,5       | 1,47            | 2,03       | 4,82     | 6,66       | -1       | No         | Yes   |
| Villahermosa                   | 100                  | 45        | 200      | 160     | 30        | 30      | 150    | 50      | 230     | 2.476                          | 20,1                    | 0,4         | 65,9       | 1,3       | 2,5        | 8,3       | 1,25            | 2,00       | 4,10     | 6.56       | -1       | No         | Yes   |
| Toledo                         | 60                   | 30        | 60       | 60      | 28        | 26      | 40     | 32      | 88,15   | 949                            | 9.7                     | 9,3         | 31,7       | 30,5      | 3,0        | 9,7       | 1,59            | 2,20       | 5,22     | 7,22       | -1       | No         | Yes   |
| Segovia                        | 40                   | 30        | 50       | 45      | 26        | 26      | 30     | 18      | 64      | 689                            | 9,6                     | 6,6         | 31,5       | 21,7      | 3,0        | 9,7       | 1,00            | 2,00       | 3,28     | 6,56       | -1       | No         | Yes   |
| La Zarzuela                    | 36                   | 24        | 40       | 30      | 20        | -       | 22     | 16      | 33,9    | 365                            | 7.3                     | 61          | 240        | 19,9      | 2.7        | 8,9       | 1,47            | 1,98       | 4,82     | 6.50       | -1       | Yes        | No    |
| Moncloa                        | -                    | _         | _        | 12      | 12        | -       | -      |         | 26,8    | 289                            | 6.5                     | 3.5         | 21,5       | 11,6      | 2,5        | 8,2       | 0,82            | 1,94       | 2,69     | 6,37       | -1       | Yes        | No    |
| Continentes                    | 30                   | 16        | 80       | 64      | 20        | -       | 48     | 24      | 127     | 1.367                          | 13,6                    | 9,5         | 44,7       | 31,3      | 3,1        | 10,2      | 1,52            | 2,05       | 4,987    | 6,726      | -1       | No         | Yes   |
| Sala Verde                     | 38                   | 24        | 50       | 50      | 22        | 24      | 35     | 32      | 53      | 571                            | 6,4                     | 8,6         | 21,0       | 28,2      | 2,81       | 9,2       | 1,4             | 2,16       | 4,593    | 7,087      | -1       | No         | Yes   |
| Biblioteca                     | 25                   | 12        | 20       | 24      | 12        | _       | 18     | 14      | 57      | 614                            | 8,4                     | 5,8         | 27,4       | 18,9      | 2,65       | 8,7       | 1,4             | 2,16       | 4,593    | 7,087      | -1       | Yes        | No    |
| Cibeles                        | 20                   | _         | 25       | 18      | 12        | _       | 16     | 14      | 28,9    | 311                            | 6,9                     | 5,4         | 22,5       | 17,6      | 29         | 9,6       | 0,88            | 2,19       | 2,89     | 7,19       | 0        | Yes        | No    |
| Madrid                         | 26                   | 14        | 35       | 20      | 16        | _       | 16     | 14      | 27,54   | 296                            | 5,4                     | 61          | 17,7       | 20,0      | 3,0        | 9,8       | 0,90            | 2,33       | 2,95     | 7,64       | 0        | Yes        | No    |
| Terraza                        | 250                  | _         | 220      | 150     | 40        | _       | 80     | _       | 330     | 3.552                          | 29,0                    | 21,0        | 95,1       | 68,9      | -          | _         | 2,03            | 6,6        | 2        | 65         | 0        | Yes        | No    |