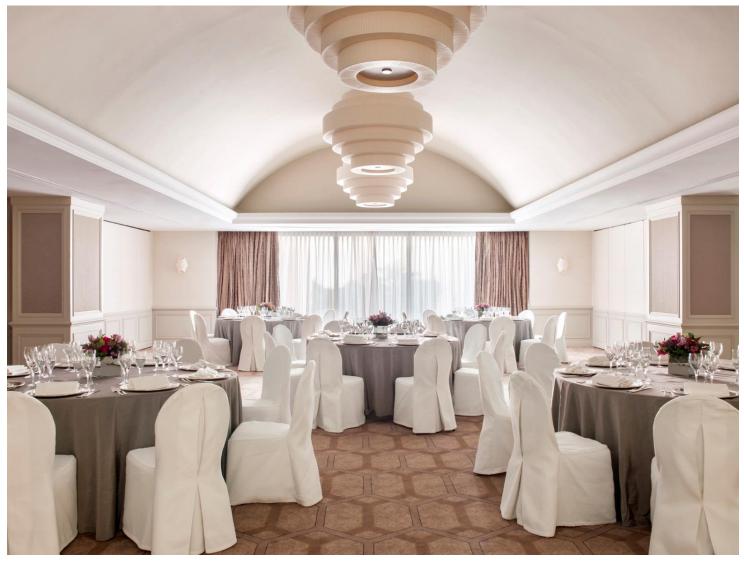

## YOUR EVENT DESERVES A UNIQUE VENUE

- 15 meeting rooms with natural daylight.
- 2.250sqm of meeting space.
- 6 meeting rooms renovated in September 2015.
- Main ballroom "Plata" with 608sqm and maximum capacity of 600 people in banquet set up.
- Spacious summer terrace with capacity up to 220 people in cocktail set up.
- Groups exclusivity for bookings of 175-200 rooms.
- Maximum groups room availability: 200.

#### **GALA EVENTS**

- InterContinental Madrid stands out for its prowess in organising events and for the quality of its gastronomy.
- Our team's many years of experience will take the stress out of coordinating all kinds of gala and social events.
- Instant Service Coordinator.