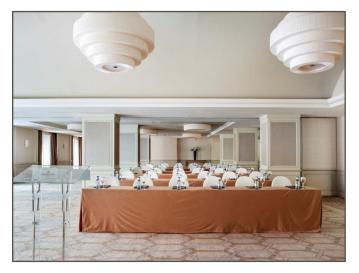

## YOUR EVENT DESERVES A UNIQUE VENUE

- 15 meeting rooms with natural daylight.
- 2.250sqm of meeting space.
- 6 meeting rooms renovated in September 2015.
- Main ballroom "Plata" with 608sqm and maximum capacity of 600 people in banquet set up.
- Spacious summer terrace with capacity up to 220 people in cocktail set up.
- Groups exclusivity for bookings of 175-200 rooms.
- Maximum groups room availability: 200.