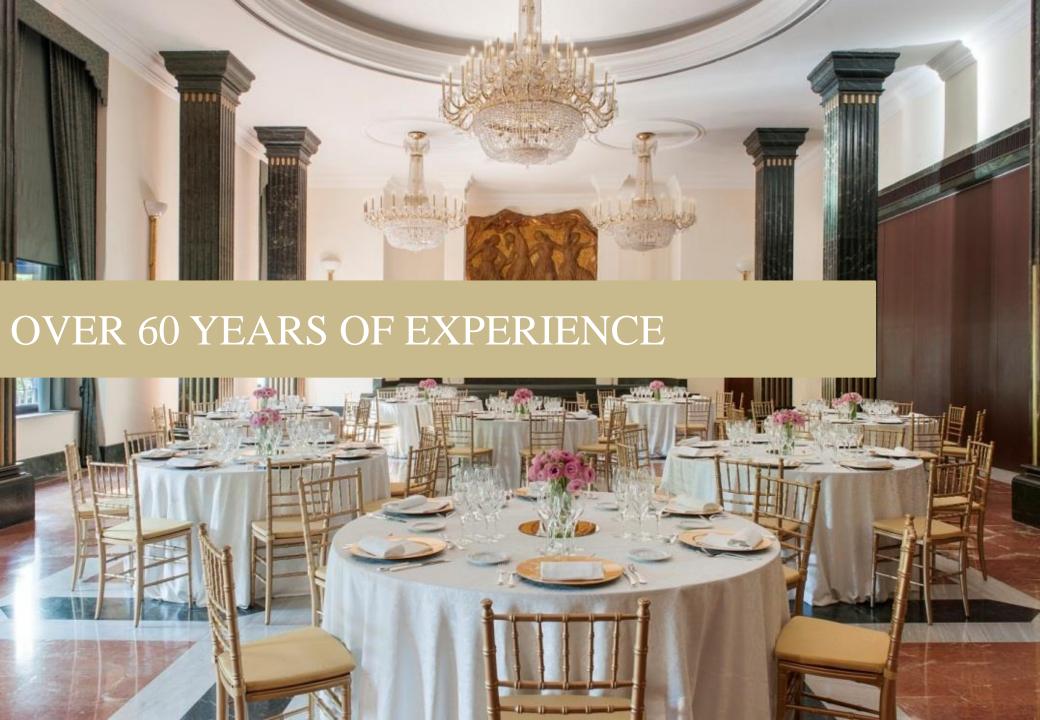

## YOUR EVENT DESERVES A UNIQUE VENUE

- 15 meeting rooms with natural daylight.
- 2.250sqm of meeting space.
- 6 meeting rooms renovated in September 2015.
- Main ballroom "Plata" with 608sqm and maximum capacity of 600 people in banquet set up.
- Spacious summer terrace with capacity up to 220 people in cocktail set up.
- Groups exclusivity for bookings of 175-200 rooms.
- Maximum groups room availability: 200.

#### **GALA EVENTS**

- InterContinental Madrid stands out for its prowess in organising events and for the quality of its gastronomy.
- Our team's many years of experience will take the stress out of coordinating all kinds of gala and social events.
- Instant Service Coordinator.