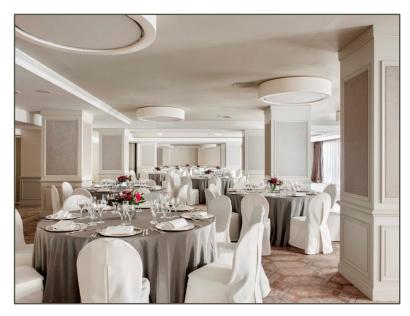

## YOUR EVENT DESERVES A UNIQUE VENUE

- 15 meeting rooms with natural daylight.
- 2.250sqm of meeting space.
- 6 meeting rooms renovated in September 2015.
- Main ballroom "Plata" with 608sqm and maximum capacity of 600 people in banquet set up.
- Spacious summer terrace with capacity up to 220 people in cocktail set up.
- Groups exclusivity for bookings of 175-200 rooms.
- Maximum groups room availability: 200.

#### DISCOVER OUR MEETING ROOMS: PLATA

Highest ballroom with a ceiling of 5,7 meters. Direct access to terrace. Max capacity: 600 banquet.